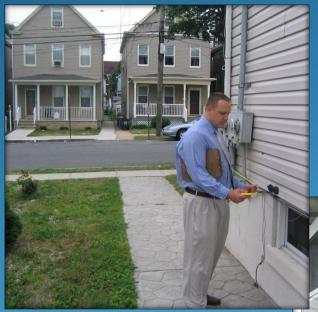

#### First visit – Measure exterior

#### Inspect

•The exterior of the residence is examined in detail, starting with the foundation, framing, exterior cover and roof.

•The inspector will measure the exterior dimensions of the main improvement and all other structures on the property.

•The architectural style of the main improvement is identified.

First visit – Measure exterior cont....