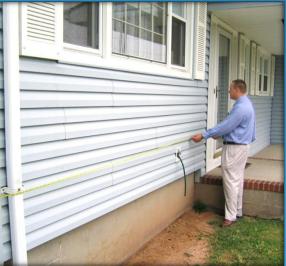

#### First visit – Measure exterior

#### Inspect

•The exterior of the residence is examined in detail, starting with the foundation, framing, exterior cover and roof.

•The inspector will measure the exterior dimensions of the main improvement and all other structures on the property.

•The architectural style of the main improvement is identified.

First visit – Measure exterior cont....